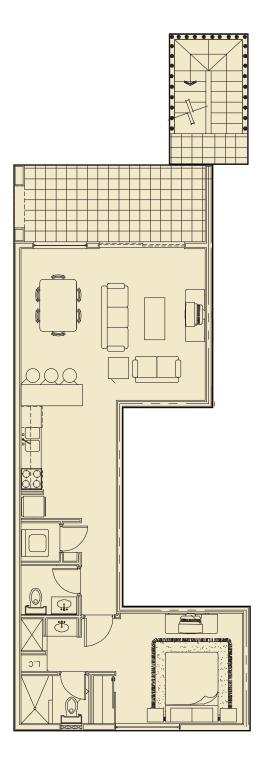

## BUNGALOW FLOORPLANS resort living overlooking the sea of cortez

## **BUNGALOWS**

Plan A: 2 bedroom, 2 baths Livable: 818 sq.ft Terrace: 132 sq.ft

Plan B: 1 bedroom, 1 1/2 baths Livable: 696 sq.ft Terrace: 132 sq.ft Plan C: 2 bedroom, 2 baths Livable: 940 sq.ft Terrace: 132 sq.ft

## All Bungalows Feature A Common Rooftop Terrace

n order to maintain the high standards of this project, the developer reserves the right to make modifications and changes to building design, specifications, features. floor plans and prices. Suite sizes are approximate; actual floor plans and square footages may vary. E.&O.E.