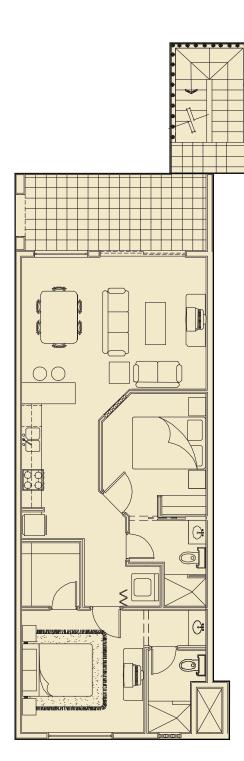

## BUNGALOW FLOORPLANS resort living overlooking the sea of cortez

## **BUNGALOWS**

Plan A: 2 bedroom, 2 baths Livable: 818 sq.ft Terrace: 132 sq.ft

Plan B: 1 bedroom, 1 1/2 baths Livable: 696 sq.ft Terrace: 132 sq.ft Plan C: 2 bedroom, 2 baths Livable: 940 sq.ft Terrace: 132 sq.ft

## All Bungalows Feature A Common Rooftop Terrace

n order to maintain the high standards of this project, the developer reserves the right to make modifications and changes to building design, specifications, features. floor plans and prices. Suite sizes are approximate; actual floor plans and square footages may vary. E.&O.E.